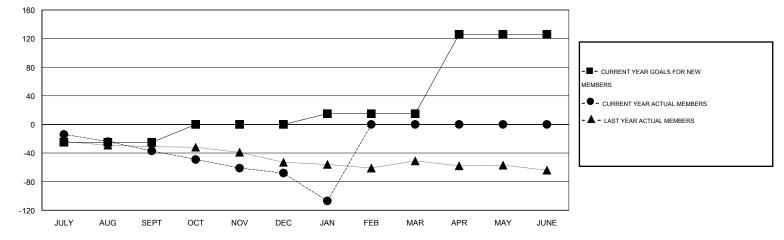

## LOCATION CONNECTICUT

|               |                  | Clubs               |                            |                             | Members               |                    |                       |                              |                             |
|---------------|------------------|---------------------|----------------------------|-----------------------------|-----------------------|--------------------|-----------------------|------------------------------|-----------------------------|
|               | RESU             | LTS FOR 2013-2014   |                            |                             | RESULTS FOR 2013-2014 |                    |                       |                              |                             |
| QUARTER       | NEW CLUB<br>GOAL | ACTUAL NEW<br>CLUBS | ACTUAL<br>DROPPED<br>CLUBS | ACTUAL NET<br>GAIN/<br>LOSS | QUARTER               | NEW MEMBER<br>GOAL | ACTUAL NEW<br>MEMBERS | ACTUAL<br>DROPPED<br>MEMBERS | ACTUAL NET<br>GAIN/<br>LOSS |
| JULY/AUG/SEPT | 0                | 0                   | 0                          | 0                           | JULY/AUG/SEPT         | -25                | 18                    | 55                           | -37                         |
| OCT/NOV/DEC   | 0                | 0                   | 1                          | -1                          | OCT/NOV/DEC           | 25                 | 44                    | 75                           | -31                         |
| JAN/FEB/MAR   | 0                | 0                   | 0                          | 0                           | JAN/FEB/MAR           | 15                 | 10                    | 49                           | -39                         |
| APR/MAY/JUNE  | 1                | 0                   | 0                          | 0                           | APR/MAY/JUNE          | 111                | 0                     | 0                            | 0                           |